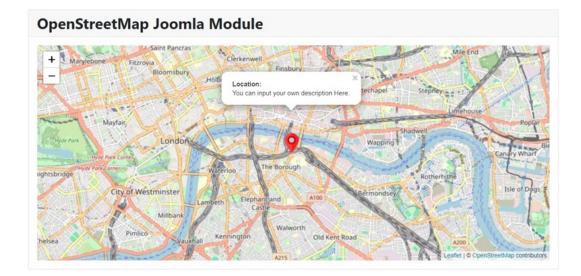

#### **Functionality:**

**Interactive Mapping:** This module integrates OpenStreetMap into your Joomla site, providing an interactive map for your users.

**Custom Markers:** Add customized markers to highlight specific locations, such as your business, events, or points of interest.

Layer Control: Allows the addition of various layers to the map, enhancing the user experience with additional details.

**Responsive Design:** Ensures the map is fully functional and looks great on all devices, including desktops, tablets, and smartphones.

## map

| Latitude             | 51.505                                   |   |
|----------------------|------------------------------------------|---|
| Longitude            | -0.09                                    |   |
| Zoom Level           | 13                                       |   |
| Location Description | You can input your own description Here. | 1 |