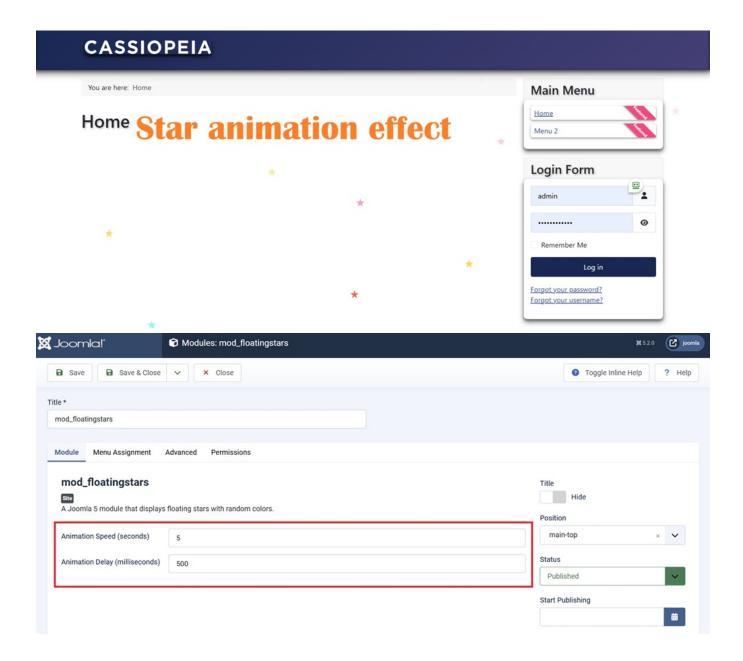

## **Functionality:**

**Dynamic Visuals:** This module adds an animated effect of floating stars with random colors to your Joomla website, enhancing its aesthetic appeal.

**Customizable Animation:** The Joomla admin panel includes fields for Animation Speed and Animation Delay. These fields allow you to control the speed of the floating animation and the delay between each star's creation, giving you complete flexibility over how the animation looks and behaves.